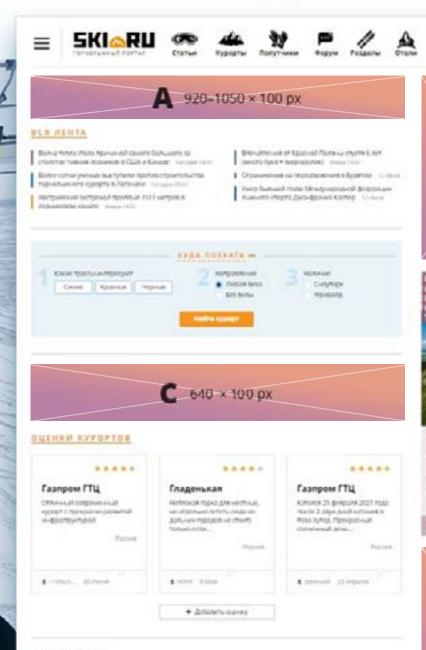

BANNER

РЕКОМЕНДУЕМ

240 × 400 px

| Formats           |                                     | Type of placement | Site Section      | Unit  | from april<br>to august 2021 | from september<br>to march 2022 |  |  |  |
|-------------------|-------------------------------------|-------------------|-------------------|-------|------------------------------|---------------------------------|--|--|--|
| DESKTOP BANNERS € |                                     |                   |                   |       |                              |                                 |  |  |  |
|                   |                                     |                   | Main page         | month | 520                          | 1035                            |  |  |  |
|                   |                                     |                   | News, blogs       | month | 690                          | 1380                            |  |  |  |
|                   | 920 × 100 px<br>just under SKI logo | fixed place       | Resorts, Slopes   | month | 460                          | 920                             |  |  |  |
|                   |                                     |                   | Forum             | month | 290                          | 575                             |  |  |  |
|                   |                                     |                   | Classifieds board | month | 60                           | 115                             |  |  |  |
| В                 | 240 × 400 px                        | dynamics          | All Site          | СРМ   | 5                            | 9                               |  |  |  |
|                   |                                     |                   | Main page         | month | 403                          | 805                             |  |  |  |
| C                 | 640 × 100 px                        | fixed place       | News, blogs       | month | 575                          | 1150                            |  |  |  |
|                   |                                     |                   | Resorts, Slopes   | month | 345                          | 690                             |  |  |  |
| D                 | 240 × 400 px                        | dynamics          | All Site          | СРМ   | 3                            | 6                               |  |  |  |
| _                 |                                     |                   | Main page         | month | 138                          | 288                             |  |  |  |
| E                 | 640 × 100 px                        | fixed place       | News, blogs       | month | 175                          | 345                             |  |  |  |
|                   |                                     |                   | Resorts, Slopes   | month | 87                           | 175                             |  |  |  |
| F                 | 240 × 100 px                        | fixed place       | Classifieds board | month | 30                           | 60                              |  |  |  |
| G                 | Branding                            | fixed place       | Main page         | month | 1035                         | 1380                            |  |  |  |

<sup>\* —</sup> as of 01.06.2021

| Formats                        | Type of placement                                                  | Site Section | Unit              | from april<br>to august 2021 | from september<br>to march 2022 |  |  |  |  |
|--------------------------------|--------------------------------------------------------------------|--------------|-------------------|------------------------------|---------------------------------|--|--|--|--|
| M O B I L E A D S              |                                                                    |              |                   | €                            |                                 |  |  |  |  |
| <b>Qwatro</b><br>100% × 360 px | dynamics                                                           | All site     | СРМ               | 3                            | 6                               |  |  |  |  |
| Stick Line<br>100% × 80 px     | dynamics                                                           | All site     | СРМ               | 6                            | 12                              |  |  |  |  |
| DESKTOP+MOBILE                 |                                                                    |              |                   |                              |                                 |  |  |  |  |
| B+D+Qwatro<br>+Stick           | dinamics                                                           | All site     | СРМ               | 5                            | 9                               |  |  |  |  |
| S O C I A L N E T W O R K S    |                                                                    |              |                   |                              |                                 |  |  |  |  |
| Facebook                       | Ski and snowboard.<br>Mountains and trips.<br>www.facebook.com/gro |              |                   | 12                           | 14                              |  |  |  |  |
| Vkontakte                      | Winter recreation club<br>https://vk.com/club21                    |              | 57 126 subscibers | 12                           | 14                              |  |  |  |  |
|                                | SKI.RU: Ski and snowboard.<br>https://vk.com/ski_tochka_ru         |              | 14 085 subscibers | 6                            | 9                               |  |  |  |  |