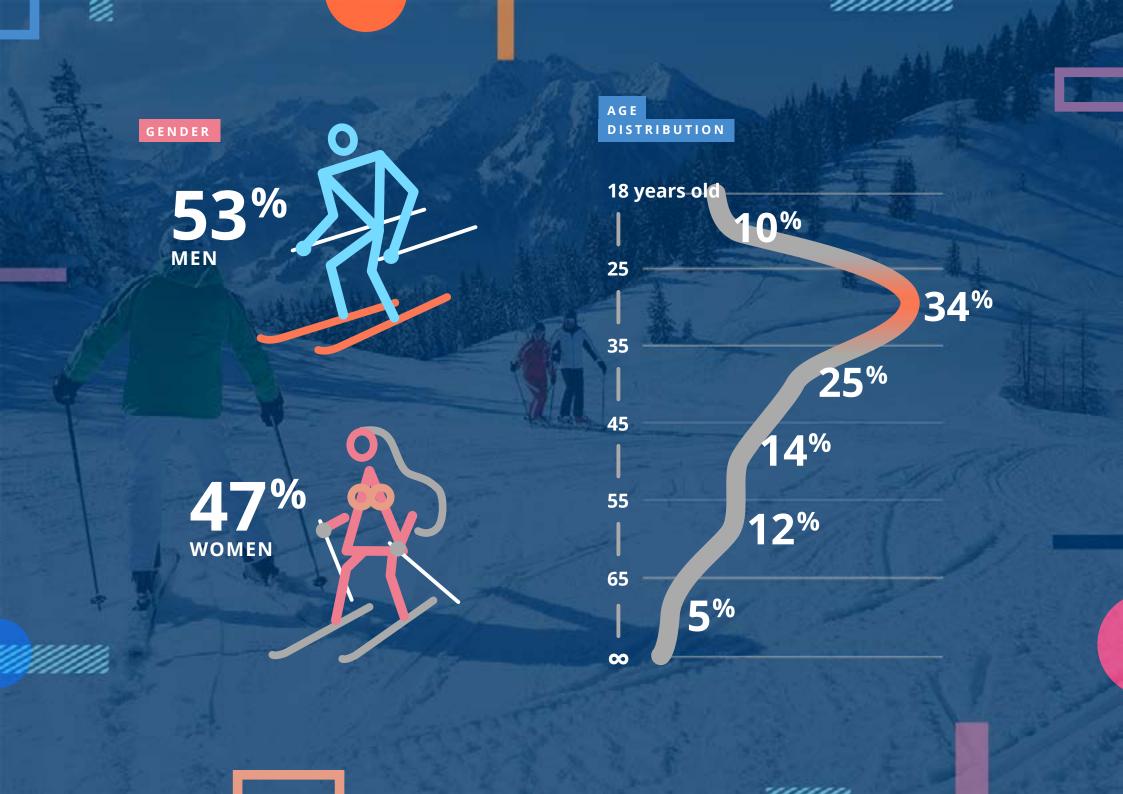

# Presentation for partners

2021 - 2022







AUDIENCE INCOME LEVEL



3,4% are fully provided



46,6%
Buy luxury goods



40% enough for purchases



10% hard to say



TRAFFIC

6 % Of the second of the secon

9 500 000 pages viewed

33% desktops

11 000 000 pages viewed



50% Visits the forum 10 000 000 pages viewed







20%
Visits Resorts Directory

3 000 000 pages viewed



#### WRITERS

# 10 - 30 thousand posts

messages\posts per month are created by writers



15 - 20

Full-text blog articles (longreads) per month created by activists



110 000

Registered users in Forum





# OUR CAPABILITIES

//////////



# BANNER ADVERTISING

All portal from 3€\*

to

12€\*

PR PACKAGES - INTEGRATED PROMOTION DESKTOP + MOBILE + SOCIAL NETWORKS

#### 6 months

PACKAGE

Banner Ads

1,8

**Publications** 

monthly, max. 24

Articles/