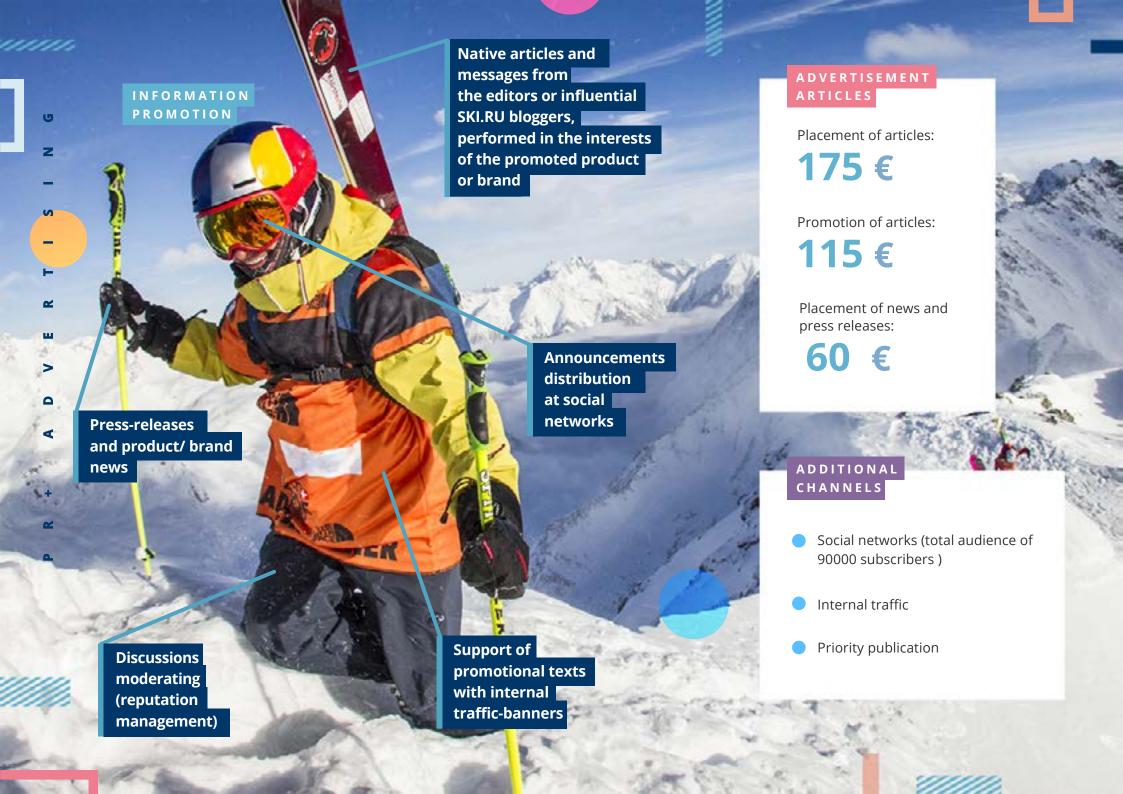

# BANNER ADVERTISING

All portal from 3€\*

to

12€\*

PR PACKAGES - INTEGRATED PROMOTION DESKTOP + MOBILE + SOCIAL NETWORKS

#### 6 months

PACKAGE

Banner Ads

1,8

**Publications** 

monthly, max. 24

Articles/press-releases/news Position for 2 days at the main page. Announcement at social networks. Promotion by internal banners.

From

9335 euro

3 month

**PACKAGE** 

Banner Ads

**Publications** 

mln. views

monthly, max. 9

Articles/press-releases/news Position for 2 days at the main page. Announcement at social networks. Promotion by internal banners.

From

4000 euro

1 month

PACKAGE

Banner Ads

0.3

mln. views

**Publications** 

2

monthly

Articles/press-releases/news Position for 2 days at the main page. Announcement at social networks. Promotion by internal banners.

From

690 euro

Σ

0

Σ