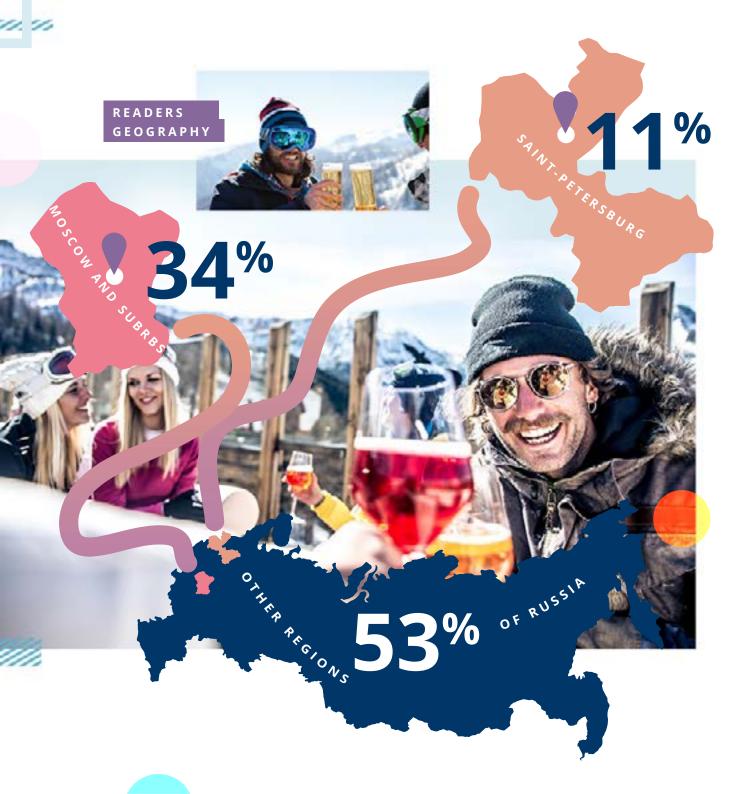

# Presentation for partners

2021 - 2022







AUDIENCE INCOME LEVEL



3,4% are fully provided



46,6%
Buy luxury goods



40% enough for purchases



10% hard to say



TRAFFIC

6 % Of the second of the secon

9 500 000 pages viewed

33% desktops

11 000 000 pages viewed



50% Visits the forum 10 000 000 pages viewed







20%
Visits Resorts Directory

3 000 000 pages viewed



#### WRITERS

# 10 - 30 thousand posts

messages\posts per month are created by writers



15 - 20

Full-text blog articles (longreads) per month created by activists



110 000

Registered users in Forum





# OUR CAPABILITIES

//////////



# BANNER ADVERTISING

All portal from 3€\*

to

12€\*

PR PACKAGES - INTEGRATED PROMOTION DESKTOP + MOBILE + SOCIAL NETWORKS

#### 6 months

PACKAGE

Banner Ads

1,8

**Publications** 

monthly, max. 24

Articles/pr