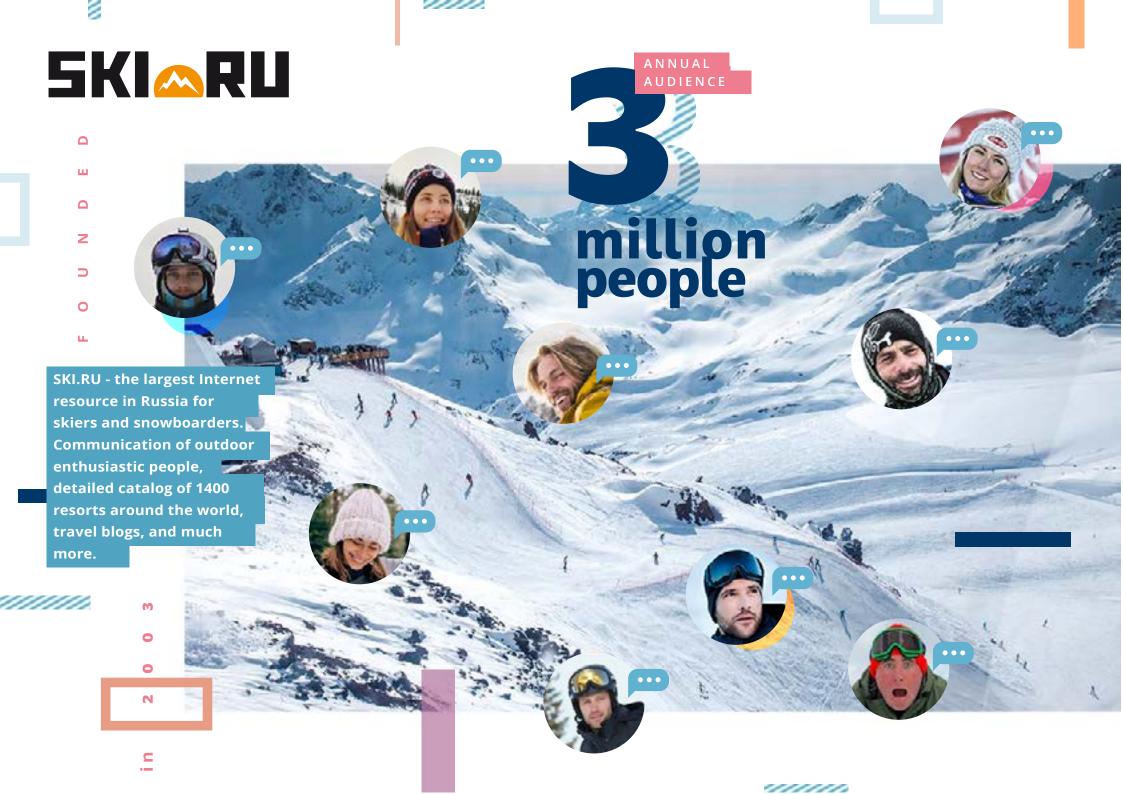

# Presentation for partners

2021 - 2022







AUDIENCE INCOME LEVEL



3,4% are fully provided



46,6%
Buy luxury goods



40% enough for purchases



10% hard to say



TRAFFIC

6 % Of the second of the secon

9 500 000 pages viewed

33% desktops

11 000 000 pages viewed



50% Visits the forum 10 000 000 pages viewed







20%
Visits Resorts Directory

3 000 000 pages viewed



#### WRITERS

# 10 - 30 thousand posts

messages\posts per month are created by writers



15 - 20

Full-text blog articles (longreads) per month created by activists



110 000

Registered users in Forum





# OUR CAPABILITIES

//////////



# BANNER ADVERTISING

All portal from 3€\*

to

12€\*

PR PACKAGES - INTEGRATED PROMOTION DESKTOP + MOBILE + SOCIAL NETWORKS

#### 6 months

PACKAGE

Banner Ads

1,8

**Publications** 

monthly, max. 24

Article