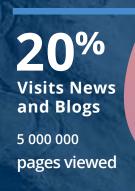

6 % Of the second of the secon

9 500 000 pages viewed

33% desktops

11 000 000 pages viewed

50% Visits the forum 10 000 000 pages viewed

20%
Visits Resorts Directory

3 000 000 pages viewed