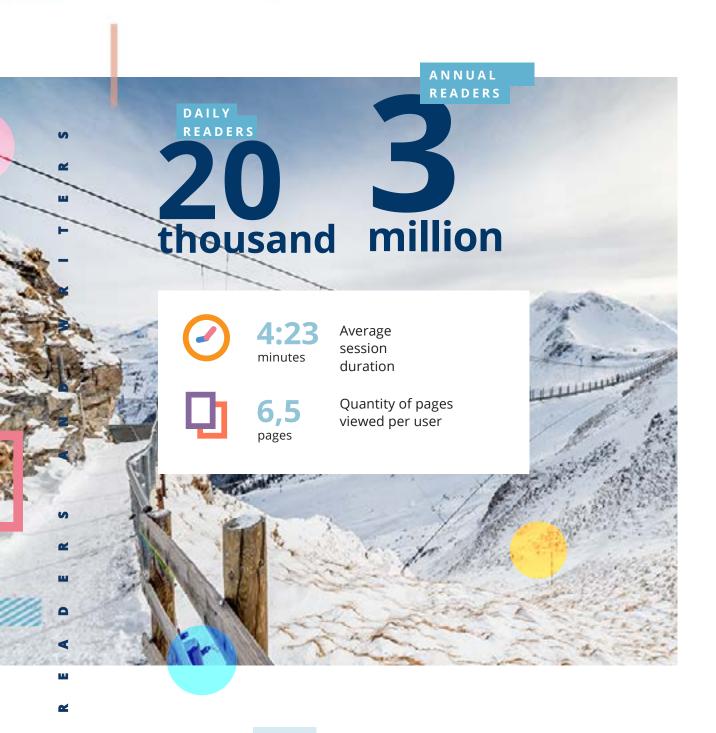

6 % Of the second of the secon

9 500 000 pages viewed

33% desktops

11 000 000 pages viewed

50% Visits the forum 10 000 000 pages viewed

20%
Visits Resorts Directory

3 000 000 pages viewed

# 10 - 30 thousand posts

messages\posts per month are created by writers

15 - 20

Full-text blog articles (longreads) per month created by activists

110 000

Registered users in Forum